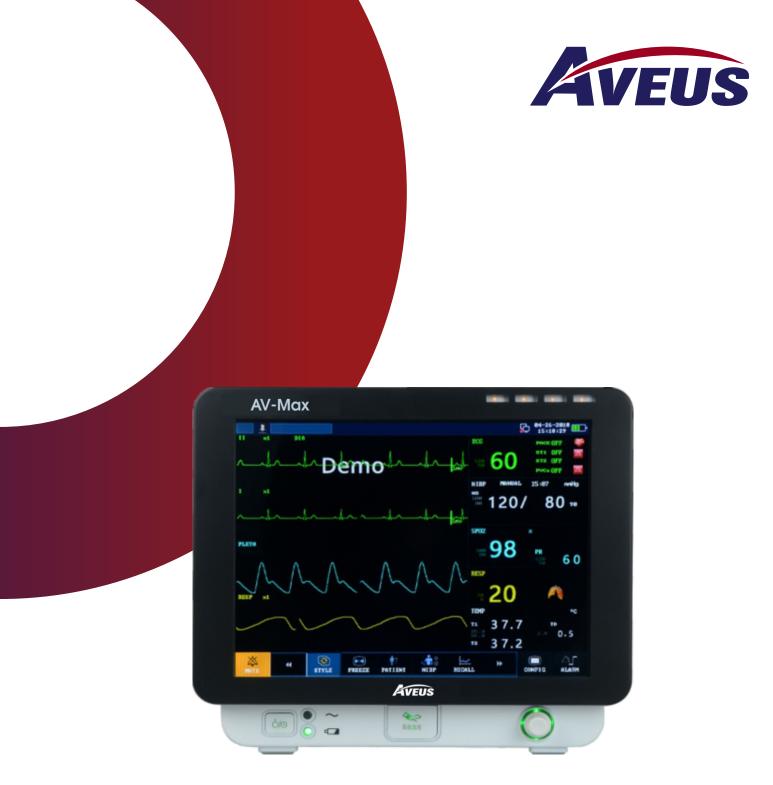

## **AV-Max**Patient Monitor

AV-Max Suitable for Adult, Pediatric and Neonatal. Reliable quality gives confidence, stable system makes perfect. Powerful storage capacity ensures data safety. Aveus regards quality as the core relies on creative R&D, produces human friendly products, and doctors' reliable partner.