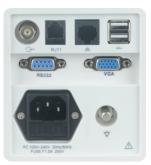

## Movable Handle Design

Lightweight portable, practical all-around, convenient operation

NIBP list interface

Viewbed interface

Standard interface

Big font interface

Support

HD, VGA, USB, Internet connector output