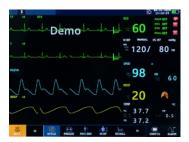

## Movable Handle Design

Lightweight portable, practical all-around, convenient operation

NIBP list interface

Viewbed interface

Standard interface

Big font interface

Support

HD, VGA, USB, Internet connector output