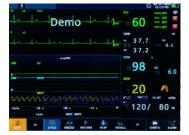

Double invasive blood pressure(IBP)

Adopting double-channel measurement, and realizing continuous testing blood pressure variation of severe patients

Backlight Button Design

ONE BUTTON NIBP

POWER

Optional: EtCO2, Dual-IBP, 12-leads ECG, Touch screen, Built-in thermal printer