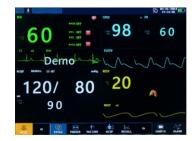

Double invasive blood pressure(IBP)

Adopting double-channel measurement, and realizing continuous testing blood pressure variation of severe patients

Backlight Button Design

ONE BUTTON NIBP

POWER

Optional: EtCO2, Dual-IBP, 12-leads ECG, Touch screen, Built-in thermal printer