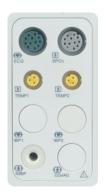

Double invasive blood pressure(IBP)

Adopting double-channel measurement, and realizing continuous testing blood pressure variation of severe patients

Backlight Button Design

ONE BUTTON NIBP

POWER

Optional: EtCO2, Dual-IBP, 12-leads ECG, Touch screen, Built-in thermal printer