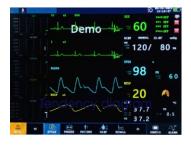

## **AV-Max**Patient Monitor

AV-Max Suitable for Adult, Pediatric and Neonatal. Reliable quality gives confidence, stable system makes perfect. Powerful storage capacity ensures data safety. Aveus regards quality as the core relies on creative R&D, produces human friendly products, and doctors' reliable partner.